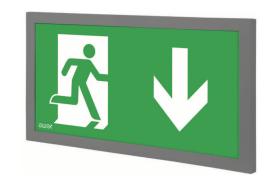

-----------|--------|--------|-----|-----|-------|----|----|
| IFB  | 3,2       | СВ     | CBS    | ADS | ADL | WH    | GR | BL |

# **FZLV SYSTEM CONFIGURATION**

| CODE POWER [W] |     | SYSTEM | COLOR |    |    |  |
|----------------|-----|--------|-------|----|----|--|
| IFB            | 3,2 | FZLV   | WH    | GR | BL |  |

## Legend:

SE - non maintained

SA - maintained

PT - manual test button

AT – autotest

RS - Rubic central monitoring

FZLV - fixture for central battery FZLV 24 VDC

CB - central battery

CBS – central battery (circuit monitoring)

 $\ensuremath{\mathsf{ADS}}$  – central battery with address module ADS 20

ADL - central battery with address module ADL

IFB - fixture Infinity B

WH - fixture in white color

GR - fixture in grey color

BL - fixture in black color































<sup>\*</sup>see pictogram

<sup>\*</sup>Emergency exit sign fixtures do not include any pictogram in the set. Pictograms have to be chosen and ordered as a separate item.