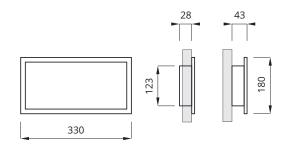

#### **MATERIALS:**

White, grey or black polycarbonate body

Plexi glass

MOUNTING:

Recessed (wall)

Surface (wall)

POWER SUPPLY:

Self contained - 220÷240VAC/50÷60Hz