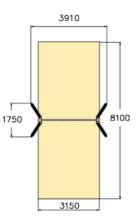

### **Technical information**

| Largest part:           | 2940 mm |
|-------------------------|---------|
| Width:                  | 1750 mm |
| Falling space:          | 25.5 m2 |
| Falling space / Length: | 8100 mm |
| Falling space / Width:  | 3150 mm |
| Max. free fall height:  | 1400 mm |
| Height:                 | 2700 mm |
| Length:                 | 3910 mm |
| Impact area/ Length:    | 8100 mm |
| Impact area/ Width:     | 3150 mm |
| Minimum space/ Height:  | 2900 mm |
| Impact area:            | 25.5 m2 |
| Amount of users:        | 2 PCS   |