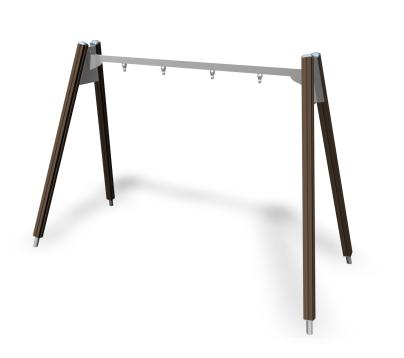

### **FINNO: SWING FRAME FOR 2 high**

### **Product information**

Product family: Product name: Product code: Safety info: User age: Functional Age Classification:

137

FINNO

4+

137415M

(1-)4-12(-18+)

SWING FRAME FOR 2 high

#### **Product description**

Swing frame for two swings, matching the Finno family of products. The frame height is 2,70 mm.

Swinging stimulates the vestibular system located in the inner ear, which in turn develops motor coordination and balance. The swinging motion also soothes the mind.

The painted framework of the swings consists of pressure-impregnated, glue-laminated, fine-grained timber and a steel beam in a grey colour.

The chains of all our swings are made of Ø 6 mm stainless steel, which guarantees the best protection against corrosion even in the harshest conditions. Swing bearings are cast stainless steel passivated against corrosion. The structure has been efficiently designed to eliminate all movement outside the actual bearing surfaces. The bearings are soundless and highly durable against mechanical and environmental strain. The bearings do not require maintenance as such, but are easy to detach with tools, for seasonal storage for example. Underground foundation without concreting can be performed using foundation plates. You can choose the foundation type when placing your order.