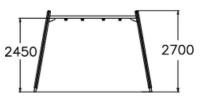

### **Technical information**

| Largest part:           | 2940 mm |
|-------------------------|---------|
| Width:                  | 1750 mm |
| Falling space:          | 25.5 m2 |
| Falling space / Length: | 8100 mm |
| Falling space / Width:  | 3150 mm |
| Max. free fall height:  | 1400 mm |
| Height:                 | 2700 mm |
| Length:                 | 3910 mm |
| Impact area/ Length:    | 8100 mm |
| Impact area/ Width:     | 3150 mm |
| Minimum space/ Height:  | 2900 mm |
| Impact area:            | 25.5 m2 |
| Amount of users:        | 2 PCS   |