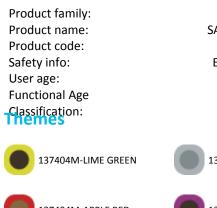

### **Technical information**

| Largest part:           | 2982 mm |
|-------------------------|---------|
| Width:                  | 2100 mm |
| Falling space:          | 29.4 m2 |
| Falling space / Length: | 6150 mm |
| Falling space / Width:  | 5100 mm |
| Max. free fall height:  | 310 mm  |
| Height:                 | 310 mm  |
| Length:                 | 3150 mm |
| Minimum space/ Height:  | 2110 mm |
| Amount of users:        | 14 PCS  |