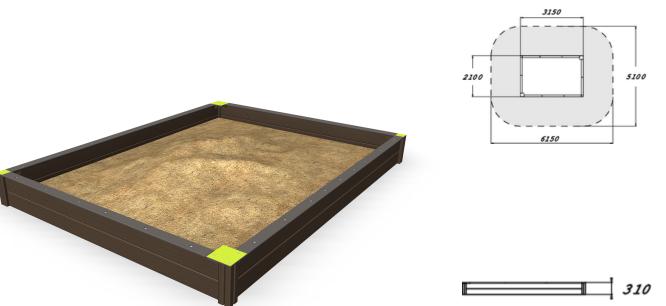

#### **Product description**

A wooden sandbox with clean lines, 2,100mm x 3,150m in size. With its wide side walls, this sandbox offers children an opportunity to test their balance and provides a comfortable seat for adults. The opposite corners of the sandbox are equipped with seating plates/plates for sand cakes, painted in effect colours.

The side walls of the sandbox are made of HPL panels, which are durable against wear and different weather conditions. The sandbox offers children a good opportunity to use their imagination and improve their three-dimensional perception.