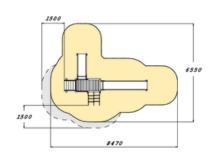

# **Technical information**

Largest part:

| 0 1                     |         |
|-------------------------|---------|
| Width:                  | 3450 mm |
| Falling space:          | 38.3 m2 |
| Falling space / Length: | 9050 mm |
| Falling space / Width:  | 7130 mm |
| Max. free fall height:  | 1470 mm |
|                         |         |
| Height:                 | 3320 mm |
| Length:                 | 5560 mm |
| Impact area/ Length:    | 8470 mm |
| Impact area/ Width:     | 6550 mm |
| Minimum space/ Height:  | 3360 mm |
| Impact area:            | 34.2 m2 |
| Amount of users:        | 8 PCS   |
|                         |         |