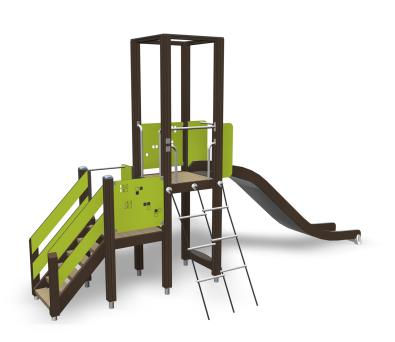

### **Product description**

This playground equipment comes with two slides in different sizes.

The lower (870 mm) tower can be accessed safely by a ladder. The high (1470 mm) tower can be accessed by rung net, and the exhilarating descent at high speed is via slide. Beneath the tower there is a seat for having a rest amid play.

The frame top is made of laminate and pine. Made of laminate with a beautiful texture, the walls have small window panes for children to peek through.

- Slide (+870 mm)
- Slide (+1470 mm)
- Stairs
- Rung net
- Seat