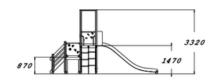

# **Technical information**

Largest part:

| 0 1                     |         |
|-------------------------|---------|
| Width:                  | 3450 mm |
| Falling space:          | 38.3 m2 |
| Falling space / Length: | 9050 mm |
| Falling space / Width:  | 7130 mm |
| Max. free fall height:  | 1470 mm |
|                         |         |
| Height:                 | 3320 mm |
| Length:                 | 5560 mm |
| Impact area/ Length:    | 8470 mm |
| Impact area/ Width:     | 6550 mm |
| Minimum space/ Height:  | 3360 mm |
| Impact area:            | 34.2 m2 |
| Amount of users:        | 8 PCS   |
|                         |         |