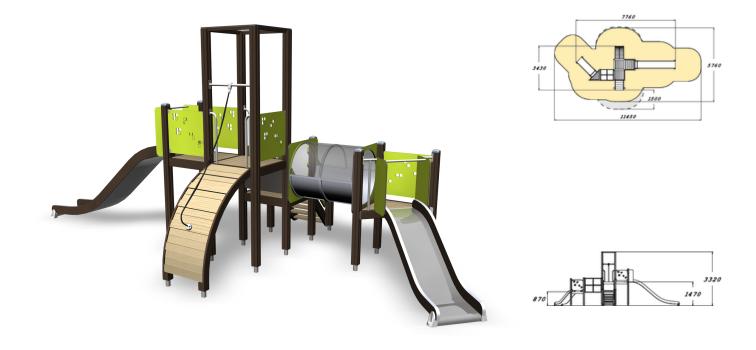

# **Technical information**

| Largest part:           | 3200 mm  |
|-------------------------|----------|
| Width:                  | 3430 mm  |
| Falling space:          | 46.5 m2  |
| Falling space / Length: | 6410 mm  |
| Falling space / Width:  | 11450 mm |
| Max. free fall height:  | 1470 mm  |
| Height:                 | 3320 mm  |
| Length:                 | 7760 mm  |
| Impact area/ Length:    | 11450 mm |
| Impact area/ Width:     | 5760 mm  |
| Minimum space/ Height:  | 3360 mm  |
| Impact area:            | 46,5 m2  |
| Amount of users:        | 10 PCS   |

### **Product description**

This is an exciting piece of playground equipment that will keep children happy for years. It is suitable for kids of different ages thanks to its two towers (+870 and +1470 mm). The steps tunnel and slide are suitable for safe sliding by the youngest ones. Older kids can safely climb to the higher tower (+1470 mm), using the curved climbing wall with a rope, and the exhilarating descent at high speed is via slide.

The frame top is made of laminate and pine. Made of laminate with a beautiful texture, the walls have small window panes for children to peek through. The upper section of the tunnel is transparent. The tunnel is made of plastic intended for outdoor use. It is highly durable in the face of temperature and weather changes and physical impacts.

- Slide (+870 mm)
- Slide (+1470 mm)
- Stairs
- Curved climbing wall with a rope
- Tunnel