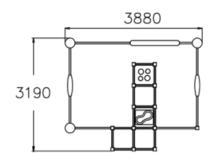

## **Technical information**

Largest part:2324 mmWidth:3190 mmFalling space:37,3 m2Max. free fall height:570 mm

Height:640 mmLength:3880 mmMinimum space/ Height:2370 mmAmount of users:24 PCS

FINNO: LINNEA 2/2