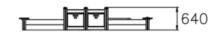

## **Technical information**

Largest part:2324 mmWidth:3190 mmFalling space:37,3 m2Max. free fall height:570 mm

Height:640 mmLength:3880 mmMinimum space/ Height:2370 mmAmount of users:24 PCS

FINNO: LINNEA 2/2