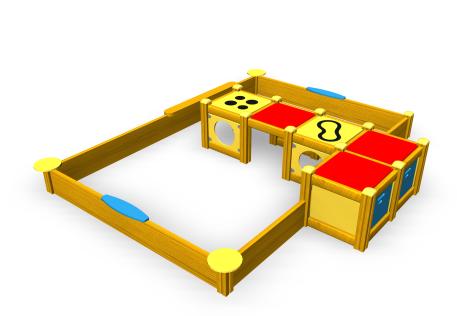

## **Product description**

Linnea is a large sandbox belonging to the ABC family of products, with room for several small playground users at a time. In the centre of the box there are three 570 mm high tables, two of which can feature either a play stove or a car-racing track (to be chosen on installation). The visible face must be chosen on installation, but the tabletop can easily be flipped over at a later stage. Kids can crawl under the tables and peep out through three holes. Outside the sandbox there are two toy boxes for storing toys when not in use. There are several places for grown-ups to sit on the edges. Sandbox play particularly develops a child's sense of balance and spatial perception.

Sandbox (3600 mm x 2400 mm), 2 play tables, 3 tables, 2 toy boxes, 3 peeholes, 3 round seats, 1 long seat, 2 short seats