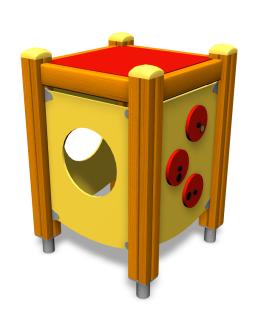

## **Product description**

Aino is a sweet little hut that stands 970 mm tall, comprising three walls and a roof. Two of the walls have round windows and one outer wall has a disc game. It is perfect for playing house or shop. Bigger kids can climb onto the hut to look over activities going on in the playground. Brightly coloured, the hut will fit into a small space in order to increase opportunities for imaginative play and complement other equipment in the ABC family.

1 tower (+970 mm), 2 round windows, disc game Accessory: Sound floor for ABC 60M, Product number 200420