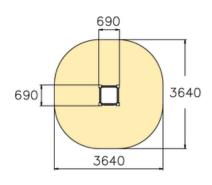

## **Technical information**

Largest part:

| Width:<br>Max. free fall height: | 690 mm<br>970 mm |
|----------------------------------|------------------|
| Height:                          | 1040 mm          |
| Length:                          | 690 mm           |
| Impact area/ Length:             | 3640 mm          |
| Impact area/ Width:              | 3640 mm          |
| Minimum space/ Height:           | 2770 mm          |
| Impact area:                     | 11.4 m2          |
| Amount of users:                 | 4 PCS            |