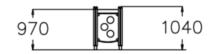

## **Technical information**

Largest part:

| Width:<br>Max. free fall height: | 690 mm<br>970 mm |
|----------------------------------|------------------|
| Height:                          | 1040 mm          |
| Length:                          | 690 mm           |
| Impact area/ Length:             | 3640 mm          |
| Impact area/ Width:              | 3640 mm          |
| Minimum space/ Height:           | 2770 mm          |
| Impact area:                     | 11.4 m2          |
| Amount of users:                 | 4 PCS            |