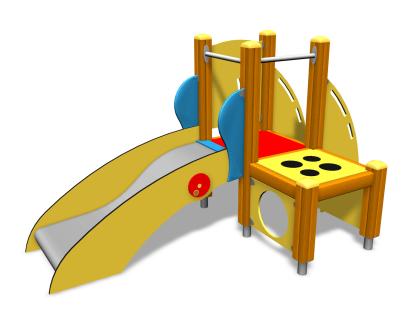

## **Product description**

Anton is a playground product for small children and it belongs to the ABC product family. It consists of steps to a low (570 mm high) platform and a shallow slide. By the side of the platform there is a small tabletop for playing on. One face of the tabletop has a car-racing track and the other a play stove. The visible face must be chosen on installation, but the tabletop can easily be flipped over at a later stage. The tabletop is strong enough for an adult to sit on, to assist a toddler on the slide. Beneath the table is a round peephole. On the side of the slide there is a turning disc that reveals small pictures. The littlest ones will be interested in the bright colours, contrasts and fun details, which contribute safely to their motor development.

1 tower (+570 mm), slide (+570 mm), stairs, play table, peephole, peephole pictures

Accessory: Sound floor for ABC 60M, Product number 200420