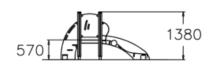

## **Technical information**

Largest part:

| Width: Max. free fall height: | 1300 mm<br>1000 mm |
|-------------------------------|--------------------|
|                               |                    |
| Height:                       | 1380 mm            |
| Length:                       | 2540 mm            |
| Impact area/ Length:          | 2420 mm            |
| Impact area/ Width:           | 2600 mm            |
| Minimum space/ Height:        | 2370 mm            |
| Impact area:                  | 5.9 m2             |
| Amount of users:              | 9 PCS              |