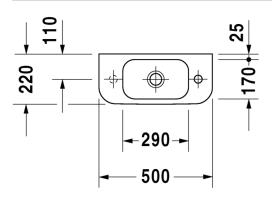

### TECHNICAL DRAWINGS

### Hint

All drawings contain the necessary measurements which are subject to standard tolerances. They are stated in mm are and are non-binding. Exact measurements, in particular for customised installation scenarios, can only be taken from the finished ceramic piece.

### ARTICLES

| Variant                | Dimension    | Weight   | Order number |
|------------------------|--------------|----------|--------------|
|                        | 500 x 220 mm | 7,200 kg | 07115000     |
| tap hole on right side | 500 x 220 mm | 7,200 kg | 07115008     |
| tap hole on left side  | 500 x 220 mm | 7,200 kg | 07115009     |