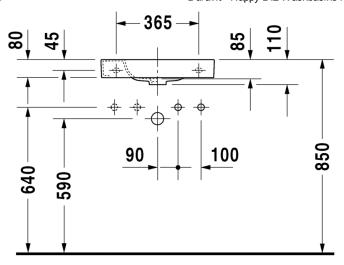

### TECHNICAL DRAWINGS

### Hint

All drawings contain the necessary measurements which are subject to standard tolerances. They are stated in mm are and are non-binding. Exact measurements, in particular for customised installation scenarios, can only be taken from the finished ceramic piece.

## Caption

- ‡ Size depending on vanity unit
- ${\tt X}$  To determine height please set washbasin on pedestal
- ▶ In combination with siphon # 0050361000
- Depending on outlet
- >< Depending on mounting
- WA Water supply
- \*\* Connection tube behind back panel
- Power supply
- ▶ P-trap siphon
- F Bottle trap siphon