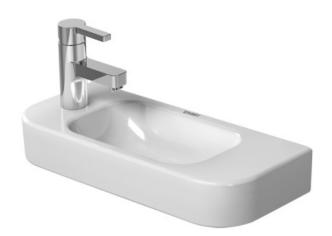

#### HANDRINSE BASIN

Happy D.2 Handrinse basin without overflow, with tap platform, 500 mm, Design by sieger design

Additional information

### ARTICLES

| Variant                | Dimension    | Weight   | Order number |
|------------------------|--------------|----------|--------------|
|                        | 500 x 220 mm | 7,200 kg | 07115000     |
| tap hole on right side | 500 x 220 mm | 7,200 kg | 07115008     |
| tap hole on left side  | 500 x 220 mm | 7,200 kg | 07115009     |