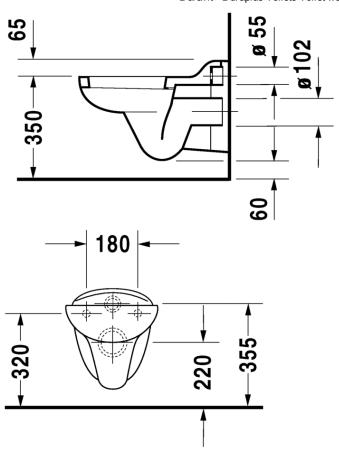

### ARTICLES

| Dimension     | Weight                                                                 | Order number                                                                                                                  |
|---------------|------------------------------------------------------------------------|-------------------------------------------------------------------------------------------------------------------------------|
| 320 x 525 mm  | 14,000 kg                                                              | 01850900                                                                                                                      |
|               | g for a long time to come                                              |                                                                                                                               |
| Ø 12 x 180 mm | 0,200 kg                                                               | 006500                                                                                                                        |
|               | 0,300 kg                                                               | 005020                                                                                                                        |
|               |                                                                        |                                                                                                                               |
|               |                                                                        | 006570                                                                                                                        |
|               | 320 x 525 mm<br>remain clean and attractive-lookin<br>he model number. | 320 x 525 mm 14,000 kg  remain clean and attractive-looking for a long time to come the model number.  Ø 12 x 180 mm 0,200 kg |

### Hint

All drawings contain the necessary measurements which are subject to standard tolerances. They are stated in mm are and are non-binding. Exact measurements, in particular for customised installation scenarios, can only be taken from the finished ceramic piece.