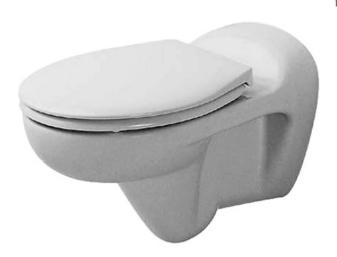

### TOILET WALL MOUNTED BAMBI

Duraplus Toilet wall mounted Bambi washdown model, model for children, Design by Duravit

Additional information