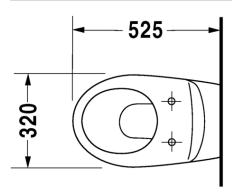

### ARTICLES

| Dimension     | Weight                                                                 | Order number                                                                                                                  |
|---------------|------------------------------------------------------------------------|-------------------------------------------------------------------------------------------------------------------------------|
| 320 x 525 mm  | 14,000 kg                                                              | 01850900                                                                                                                      |
|               | g for a long time to come                                              |                                                                                                                               |
| Ø 12 x 180 mm | 0,200 kg                                                               | 006500                                                                                                                        |
|               | 0,300 kg                                                               | 005020                                                                                                                        |
|               |                                                                        |                                                                                                                               |
|               |                                                                        | 006570                                                                                                                        |
|               | 320 x 525 mm<br>remain clean and attractive-lookin<br>he model number. | 320 x 525 mm 14,000 kg  remain clean and attractive-looking for a long time to come the model number.  Ø 12 x 180 mm 0,200 kg |