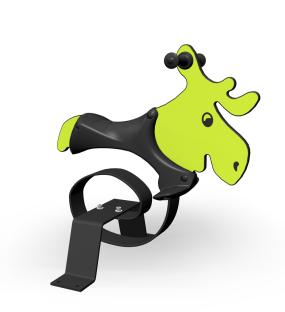

FINNO: MOOSE 1/2

## **Product description**

An elk-shaped spring bouncer for one person, with a seat height of 520mm. Riding on a spiral spring is good for children's rhythmic awareness in particular.

The spiral spring of the spring bouncer was developed at Lappset and has offered children the joy of fast movement for more than 30 years. This spiral spring does not move sideways, providing children with an enjoyable but safe swinging motion. The colour of the laminate can be configured.