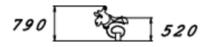

## **Technical information**

Largest part: 775 mm
Width: 590 mm
Falling space: 6.4 m2
Falling space / Length: 3170 mm
Falling space / Width: 2280 mm
Max. free fall height: 520 mm

Height: 790 mm
Length: 770 mm
Impact area/ Length: 3190 mm
Impact area/ Width: 2280 mm
Minimum space/ Height: 2020 mm
Impact area: 6.4 m2
Amount of users: 1 PCS