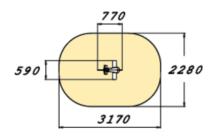

## **Technical information**

Largest part: 775 mm
Width: 590 mm
Falling space: 6.4 m2
Falling space / Length: 3170 mm
Falling space / Width: 2280 mm
Max. free fall height: 520 mm

Height: 790 mm
Length: 770 mm
Impact area/ Length: 3190 mm
Impact area/ Width: 2280 mm
Minimum space/ Height: 2020 mm
Impact area: 6.4 m2
Amount of users: 1 PCS